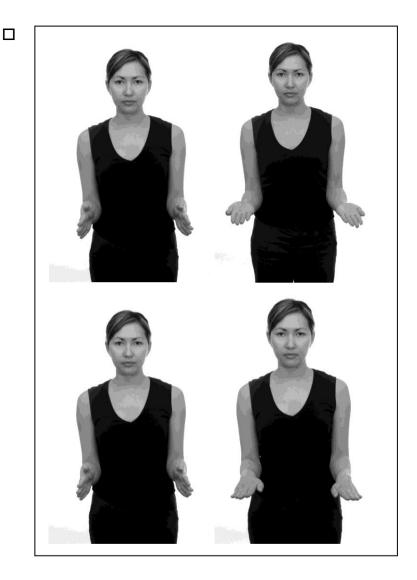

- Support your forearm on a table.
- Bend your wrist towards the little finger then towards the thumb.
- Keep your palm flat on the table.
- Make sure your forearm remains still.

- Bend your elbows at 90 degrees and tuck them into your side.
- Turn your hand palm up then palm down, keeping your elbow still.