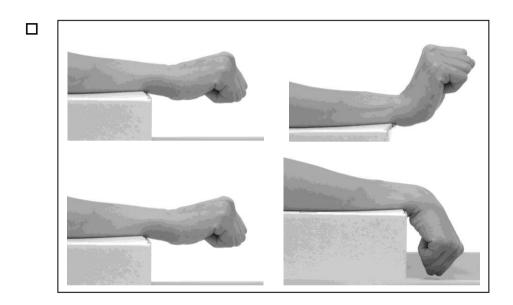

**Only** complete the exercises that have a tick next to them. For each exercise hold the position for three to five seconds

- Support your forearm on a table or armrest.
- Bend your fingers into a relaxed fist.
- Move the hand up then down.