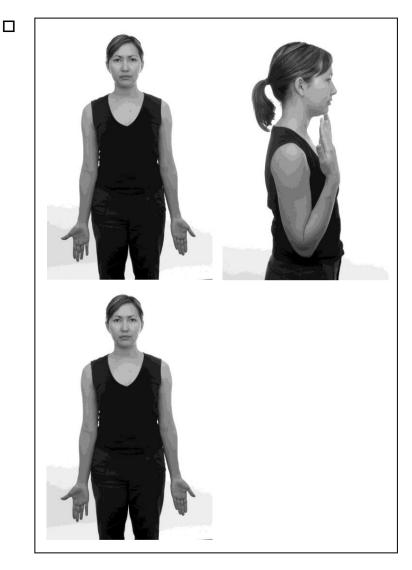

- Have your arms by your side, palms facing forwards.
- Bend your elbows then straighten your elbows.